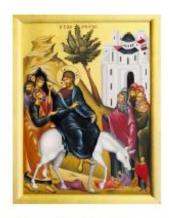

#### Iω 12:1 - 18

Πρὸ εξ ήμερῶν τοῦ πάσχα ἦλθεν ὁ Ἰησοῦς εἰς Βηθανίαν, ὅπου ἦν Λάζαρος ὁ τεθνηκώς, ὃν ἤγειρεν ἐκ νεμοῶν. ἐποίησαν οὖν αὐτῷ δεῖπνον ἐμεῖ, μαὶ ἡ Μάρθα διηκόνει ό δὲ Λάζαρος εἶς ἦν τῶν ἀνακειμένων σὺν αὐτῷ. ἡ οὖν Μαρία, λαβοῦσα λίτραν μύρου νάρδου πιστικής πολυτίμου, ήλειψε τοὺς πόδας τοῦ Ίησοῦ καὶ ἐξέμαξε ταῖς θριξὶν αὐτῆς τοὺς πόδας αὐτοῦ· ἡ δὲ οἰκία ἐπληρώθη ἐκ τῆς ὀσμῆς τοῦ μύρου. λέγει οὖν εἶς ἐκ τῶν μαθητῶν αὐτοῦ, Ἰούδας Σίμωνος Ίσκαριώτης, ὁ μέλλων αὐτὸν παραδιδόναι: διατί τοῦτο τὸ μύρον οὐκ ἐπράθη τριακοσίων δηναρίων καὶ ἐδόθη πτωχοῖς; εἶπε δὲ τοῦτο οὐχ ὅτι περὶ τῶν πτωχῶν ἔμελεν αὐτῷ, ἀλλ' ὅτι κλέπτης ἦν, καὶ τὸ γλωσσόκομον εἶχε καὶ τὰ βαλλόμενα ἐβάσταζεν. εἶπεν οὖν ὁ Ἰησοῦς ἄφες αὐτήν, εἰς τὴν ἡμέραν τοῦ ένταφιασμού μου τετήρηκεν αὐτό. τοὺς πτωχοὺς γὰρ πάντοτε ἔγετε μεθ' ἑαυτῶν, ἐμὲ δὲ οὐ πάντοτε ἔγετε. Έγνω οὖν ὄχλος πολὺς ἐκ τῶν Ἰουδαίων ὅτι ἐκεῖ έστι, καὶ ἦλθον οὐ διὰ τὸν Ἰησοῦν μόνον, ἀλλ' ἵνα καὶ τὸν Λάζαρον ἴδωσιν ὃν ἤγειρεν ἐκ νεκρῶν. έβουλεύσαντο δὲ οἱ ἀρχιερεῖς ἵνα καὶ τὸν Λάζαρον άποκτείνωσιν, ὅτι πολλοὶ δι' αὐτὸν ὑπῆγον τῶν Ίουδαίων καὶ ἐπίστευον εἰς τὸν Ἰησοῦν. Τῆ ἐπαύριον ὄχλος πολὺς ὁ ἐλθὼν εἰς τὴν ἑορτήν, ἀκούσαντες ὅτι ἔργεται Ἰησοῦς εἰς Ἱεροσόλυμα, ἔλαβον τὰ βαΐα τῶν φοινίκων καὶ ἐξῆλθον εἰς ὑπάντησιν αὐτῷ, καὶ ἔκραζον: ὡσαννά, εὐλογημένος ὁ ἐρχόμενος ἐν ονόματι Κυρίου, ὁ βασιλεὺς τοῦ Ἰσραήλ. εύρὼν δὲ ὁ Ίησοῦς ὀνάριον ἐκάθισεν ἐπ' αὐτό, καθώς ἐστι γεγραμμένον μη φοβοῦ, θύγατερ Σιών ίδοὺ ὁ βασιλεύς σου ἔρχεται καθήμενος ἐπὶ πῶλον ὄνου. Ταῦτα δὲ οὐκ ἔγνωσαν οἱ μαθηταὶ αὐτοῦ τὸ πρῶτον, ἀλλ' ότε έδοξάσθη ὁ Ἰησοῦς, τότε ἐμνήσθησαν ὅτι ταῦτα ην ἐπ' αὐτῷ γεγραμμένα, καὶ ταῦτα ἐποίησαν αὐτῷ. Έμαρτύρει οὖν ὁ ὄχλος ὁ ὢν μετ' αὐτοῦ ὅτε τὸν Λάζαρον ἐφώνησεν ἐκ τοῦ μνημείου καὶ ἤγειρεν αὐτὸν ἐκ νεκρῶν. διὰ τοῦτο καὶ ὑπήντησεν αὐτῷ ὁ ὄχλος, ὅτι ἤκουσαν τοῦτο αὐτὸν πεποιηκέναι τὸ σημεῖον.

#### THE GOSPEL In. 12:1 – 18

Six days before the Passover, Jesus came to Bethany, where Lazarus was, whom Jesus had raised from the dead. There they made him a supper; Martha served, and Lazarus was one of those at table with him. Mary took a pound of costly ointment of pure nard and anointed the feet of Jesus and wiped his feet with her hair; and the house was filled with the fragrance of the ointment. But Judas Iscariot, Simon's son, one of his disciples (he who was to betray him), said, "Why was this ointment not sold for three hundred denarii and given to the poor?" This he said, not that he cared for the poor but because he was a thief, and as he had the money box he used to take what was put into it. Jesus said, "Let her alone, let her keep it for the day of my burial. The poor you always have with you, but you do not always have me." When the great crowd of the Jews learned that he was there, they came, not only on account of Jesus but also to see Lazarus, whom he had raised from the dead. So the chief priests planned to put Lazarus also to death, because on account of him many of the Jews were going away and believing in Jesus. The next day a great crowd who had come to the feast heard that Jesus was coming to Jerusalem. So they took branches of palm trees and went out to meet him, crying, "Hosanna! Blessed is he who comes in the name of the Lord, even the King of Israel!" And Jesus found a young donkey and sat upon it; as it is written, "Fear not, daughter of Zion; behold, your king is coming, sitting on a donkey's colt!" His disciples did not understand this at first; but when Jesus was glorified, then they remembered that this had been written of him and had been done to him. The crowd that had been with him when he called Lazarus out of the tomb and raised him from the dead bore witness. The reason why the crowd went to meet him was that they heard he had done this sign.